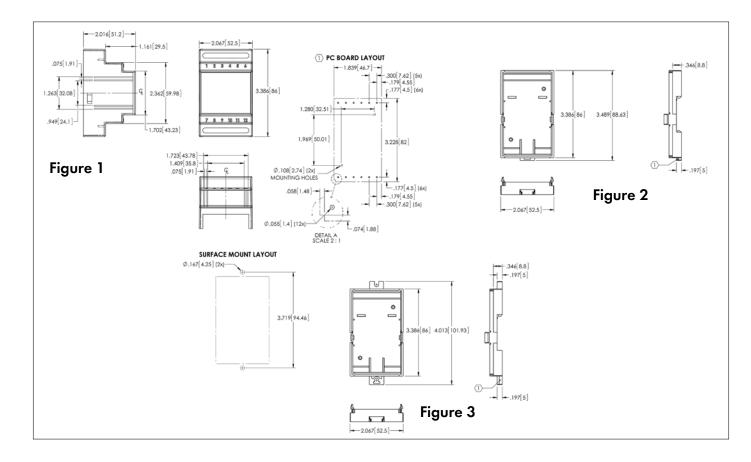

## **DM/PM Series Ordering Code**

| Part #        | Description                                                                                          |
|---------------|------------------------------------------------------------------------------------------------------|
| DMCA-52.5-100 | Enclosure cover for DIN or Panel mounting consult factory for molded in cover modifications (Fig. 1) |
| DMBA-52.5     | Enclosure base for DIN Mounting (Fig. 2)                                                             |
| PMBA-52.5     | Enclosure base for panel mounting (Fig. 3)                                                           |