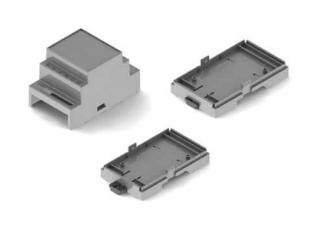

## **DM/PM Series Ordering Code**

| Part #        | Description                                                                                          |
|---------------|------------------------------------------------------------------------------------------------------|
| DMCA-52.5-100 | Enclosure cover for DIN or Panel mounting consult factory for molded in cover modifications (Fig. 1) |
| DMBA-52.5     | Enclosure base for DIN Mounting (Fig. 2)                                                             |
| PMBA-52.5     | Enclosure base for panel mounting (Fig. 3)                                                           |